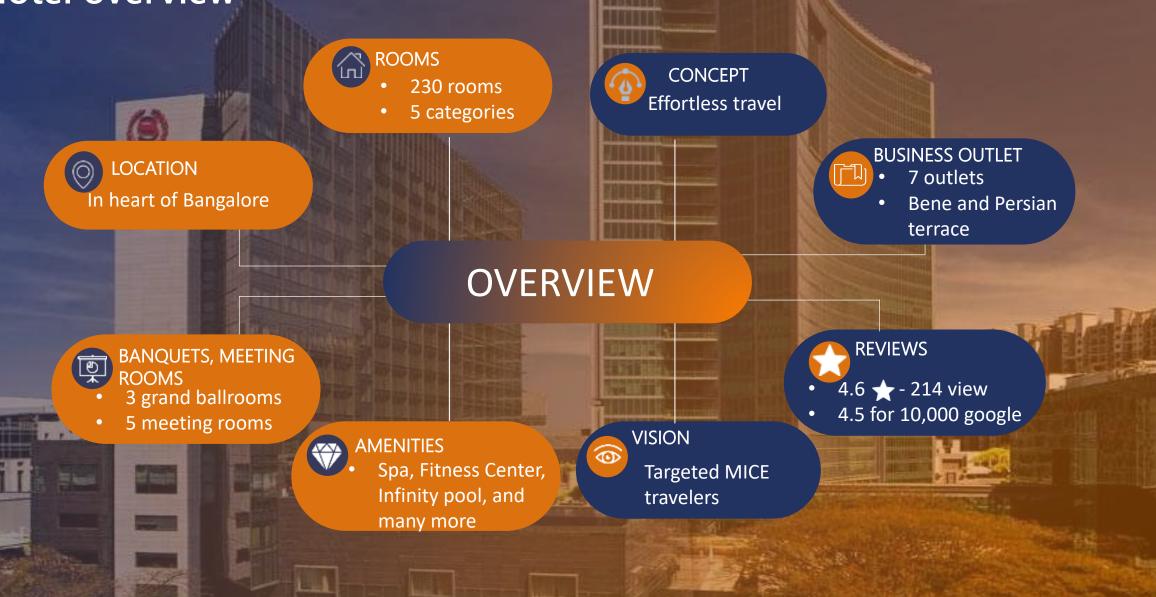

# Sheraton Grand Brigade Gateway Hotel,

Bangalore

Module Code: TH5AH950 Prepared by : Keval Chauhan - 21421157 Dev Shah - 21420589 Dhiren Vaishnav -21420592 Debarpita Naskar - 21420579

# Why should you choose us ?

Distance

**Close proximity in respect to Tata Global Beverage Ltd.** 

**Location** Location of the hotel is in Malleshwaram; one of the posh area of Bangalore.

Measures Availability of Grand Ballroom with an enormous size of 640 square metres

**Ambience** Ease function and good ambience with no pillar

ballroom