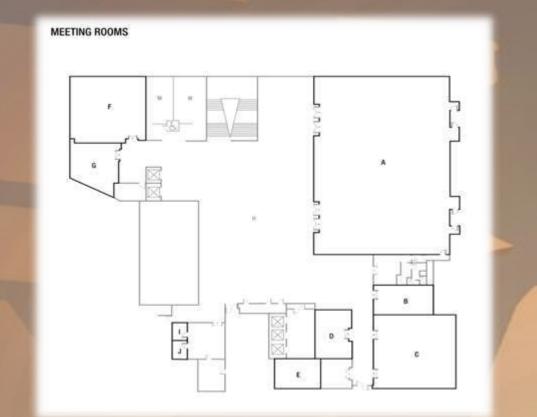

## **Setup Plan**

#### Introduction

With over 25648 square feet of receiping and pre-function space. Scientific Grand Bartgalore Hotel at Bigade Geteway effects comprehensive facilities and want loadan hospitality, making it a great place to host events. From small board meetings to lawish cocidal receptors, the hote's dedicated convention team provides percentated services and takes care of every detail. High Speed Internet Access and sophisticated audio visual technology offer smart solutions. A pillor-less ballmore which is amongst the city's largest and an array of smaller meeting rooms provide for Reability and choice.