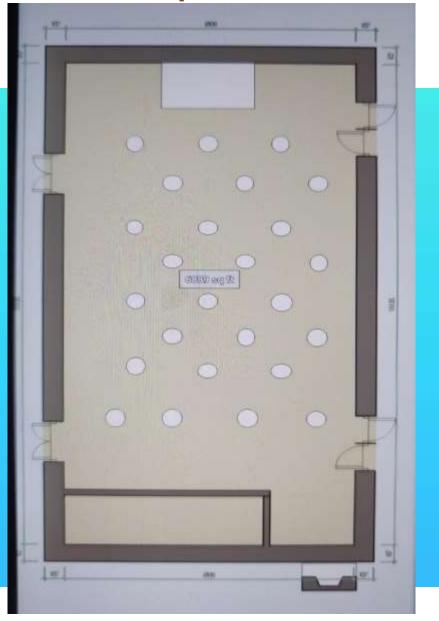

## Grand ballroom

Hall 300 Pax

Cluster (Banquet) setup

+250 Floating

**3,444**/Sq. ft

## Grand ball room 1

Banquet

400 Pax

Theater setup

+150 Floating

|   |    |    |   |  | 8  |    |   |
|---|----|----|---|--|----|----|---|
|   |    | 00 |   |  | 00 | 00 | 1 |
|   |    | 00 | C |  | 00 |    |   |
|   |    | 00 | 6 |  |    |    |   |
| 1 | 00 |    |   |  | 00 | 00 |   |
| 8 | 00 |    |   |  | 00 |    |   |
|   |    |    |   |  |    |    |   |

## **Setup Plan**